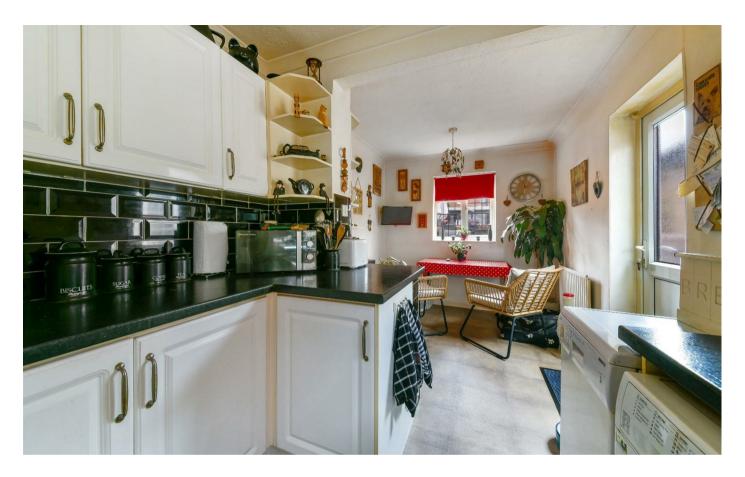

The property has been extended across the rear, offering a 20ft kitchen / breakfast room with direct access to the garden, a lounge / dining room measuring over 16 x 10ft which also has double doors to the garden.