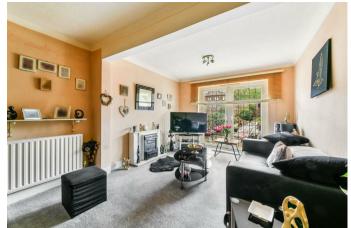

The property has been extended across the rear, offering a 20ft kitchen / breakfast room with direct access to the garden, a lounge / dining room measuring over 16 x 10ft which also has double doors to the garden.