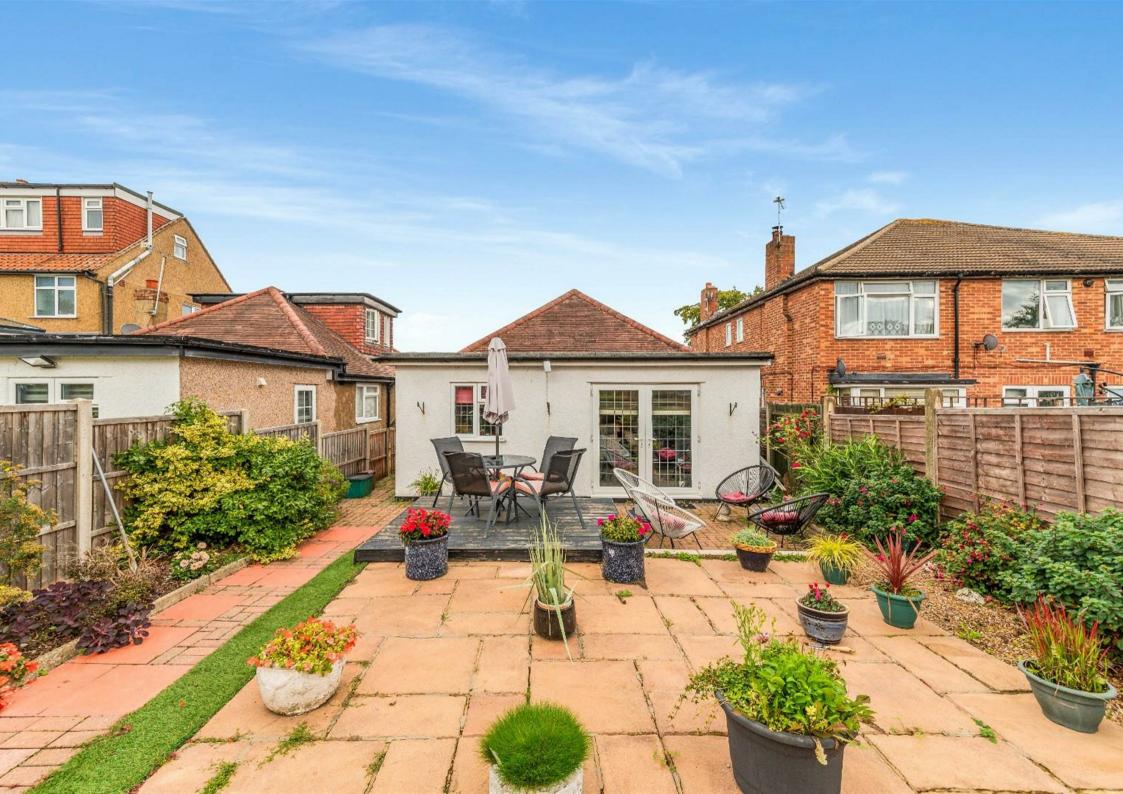

cubicle.

To the front of the property is a smart brick block driveway providing parking for two to three cars, while to the rear is a fantastic landscaped garden facing almost exactly south / west.

Early viewing highly recommended.