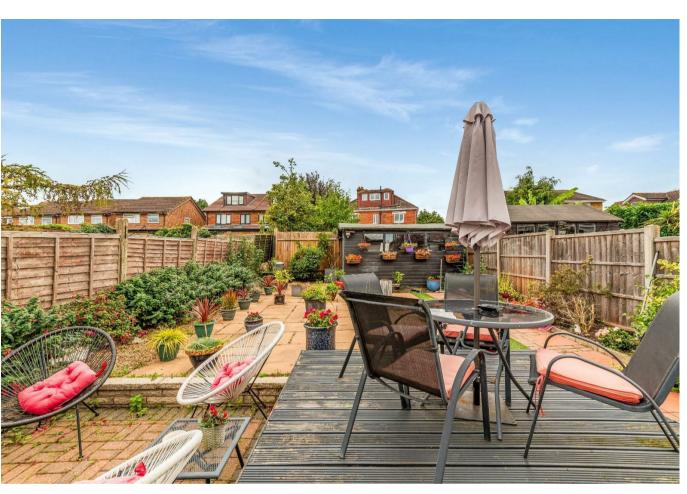

cubicle.

To the front of the property is a smart brick block driveway providing parking for two to three cars, while to the rear is a fantastic landscaped garden facing almost exactly south / west.

Early viewing highly recommended.