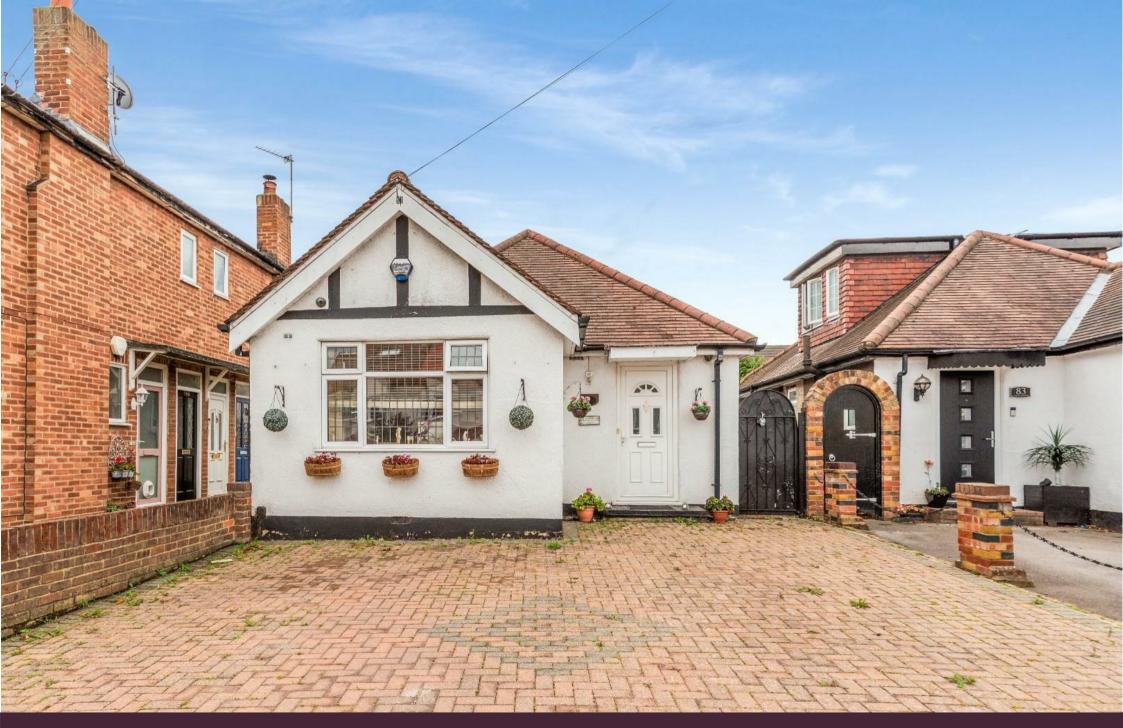

## Freehold

- Detached Bungalow
- Three Bedrooms
- 20ft Kitchen / Breakfast Room
- Extended Lounge
- Brick Block Driveway
- South / West Facing Garden
- Walk to Shops & Transport Links

Situated within walking distance of local shops and transport links is this three bedroom detached bungalow.

The property has been extended across the rear, offering a 20ft kitchen / breakfast room with direct access to the garden, a lounge / dining room measuring over 16 x 10ft which also has double doors to the garden.

cubicle.

To the front of the property is a smart brick block driveway providing parking for two to three cars, while to the rear is a fantastic landscaped garden facing almost exactly south / west.

Early viewing highly recommended.