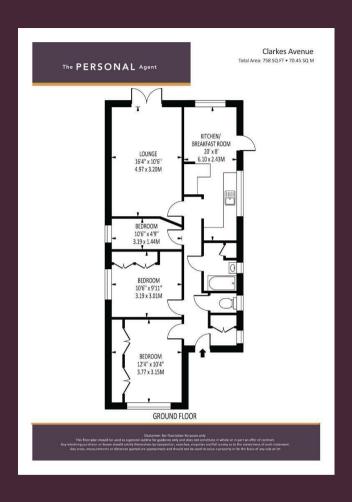

## Freehold

- Detached Bungalow
- Three Bedrooms
- 20ft Kitchen / Breakfast Room
- Extended Lounge
- Brick Block Driveway
- South / West Facing Garden
- Walk to Shops & Transport Links

Situated within walking distance of local shops and transport links is this three bedroom detached bungalow.

The property has been extended across the rear, offering a 20ft kitchen / breakfast room with direct access to the garden, a lounge / dining room measuring over 16 x 10ft which also has double doors to the garden.

There are three bedrooms comprising two spacious double rooms and one single bedroom / study, while to the other side of the entrance hallway is the family shower room with a larger than average shower

cubicle.

To the front of the property is a smart brick block driveway providing parking for two to three cars, while to the rear is a fantastic landscaped garden facing almost exactly south / west.

Early viewing highly recommended.