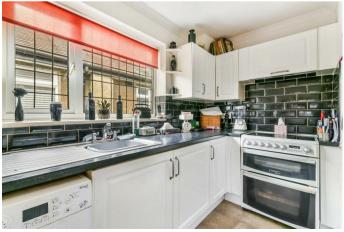

The property has been extended across the rear, offering a 20ft kitchen / breakfast room with direct access to the garden, a lounge / dining room measuring over 16 x 10ft which also has double doors to the garden.