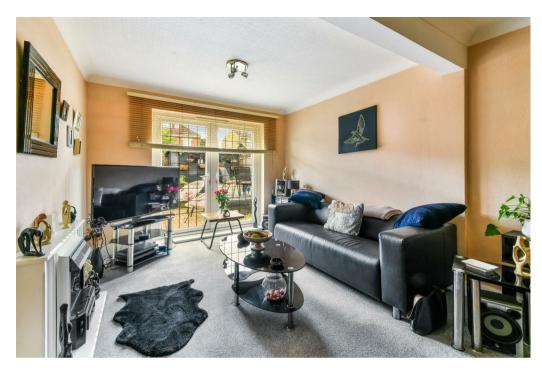

The property has been extended across the rear, offering a 20ft kitchen / breakfast room with direct access to the garden, a lounge / dining room measuring over 16 x 10ft which also has double doors to the garden.

cubicle.

To the front of the property is a smart brick block driveway providing parking for two to three cars, while to the rear is a fantastic landscaped garden facing almost exactly south / west.

Early viewing highly recommended.