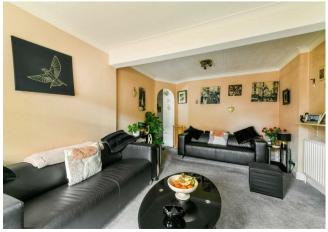

The property has been extended across the rear, offering a 20ft kitchen / breakfast room with direct access to the garden, a lounge / dining room measuring over 16 x 10ft which also has double doors to the garden.