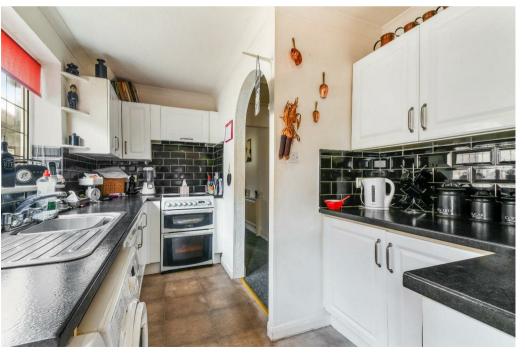

The property has been extended across the rear, offering a 20ft kitchen / breakfast room with direct access to the garden, a lounge / dining room measuring over 16 x 10ft which also has double doors to the garden.